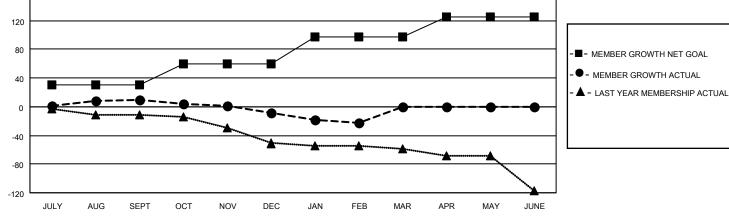

## LOCATION MINNESOTA

District 5M 7

Results as of: 2/28/2022

| Clubs                 |               |           |               | Members               |                        |                         |                                                    |
|-----------------------|---------------|-----------|---------------|-----------------------|------------------------|-------------------------|----------------------------------------------------|
| RESULTS FOR 2021-2022 |               |           |               | RESULTS FOR 2021-2022 |                        |                         |                                                    |
| QUARTER               | NEW CLUB GOAL | NEW CLUBS | DROPPED CLUBS | QUARTER MEMI          | BER GROWTH NET<br>GOAL | MEMBER GROWTH<br>ACTUAL | DROPPED<br>MEMBERS ACTUAL<br>(including transfers) |
| JULY/AUG/SEPT         | 0             | 0         | 0             | JULY/AUG/SEPT         | 30                     | 50                      | 33                                                 |
| OCT/NOV/DEC           | 0             | 0         | 0             | OCT/NOV/DEC           | 30                     | 25                      | 42                                                 |
| JAN/FEB/MAR           | 1             | 0         | 0             | JAN/FEB/MAR           | 37                     | 19                      | 28                                                 |
| APR/MAY/JUNE          | 0             | 0         | 0             | APR/MAY/JUNE          | 28                     | 0                       | 0                                                  |