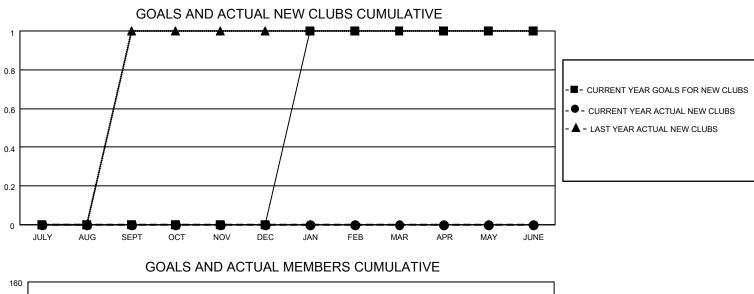

## LOCATION MINNESOTA

District 5M 7

Results as of: 2/28/2022

| Clubs                 |               |           |               | Members               |                        |                         |                                                    |
|-----------------------|---------------|-----------|---------------|-----------------------|------------------------|-------------------------|----------------------------------------------------|
| RESULTS FOR 2021-2022 |               |           |               | RESULTS FOR 2021-2022 |                        |                         |                                                    |
| QUARTER               | NEW CLUB GOAL | NEW CLUBS | DROPPED CLUBS | QUARTER MEMI          | BER GROWTH NET<br>GOAL | MEMBER GROWTH<br>ACTUAL | DROPPED<br>MEMBERS ACTUAL<br>(including transfers) |
| JULY/AUG/SEPT         | 0             | 0         | 0             | JULY/AUG/SEPT         | 30                     | 50                      | 33                                                 |
| OCT/NOV/DEC           | 0             | 0         | 0             | OCT/NOV/DEC           | 30                     | 25                      | 42                                                 |
| JAN/FEB/MAR           | 1             | 0         | 0             | JAN/FEB/MAR           | 37                     | 19                      | 28                                                 |
| APR/MAY/JUNE          | 0             | 0         | 0             | APR/MAY/JUNE          | 28                     | 0                       | 0                                                  |